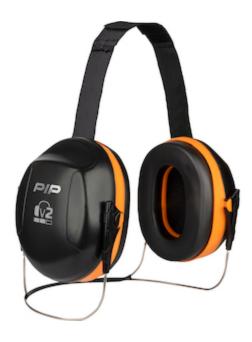

#### V2 Passive Ear Muff with Neckband - NRR 25

- Smooth telescopic size adjustment for precise and stable fit
- Slim stirrup design reduces the risk of snagging in confined areas
- Extra soft memory foam ear cushions conform to surface and head shape to ensure optimum wearer comfort
- Non-slip strap with hook & loop size adjustment
- Bright Color coding with v1™,v2™,v3™ noise protection indicator for easy selection and identification
- Replacement hygiene kits available separately

#### **Technical Data**

| Color                | Neon Orange            |
|----------------------|------------------------|
| Sizes Available      | OS                     |
| Packaging            | Boxed                  |
| Packed               | 20 Pair/Case           |
| Case Dimensions (in) | 24.41 x 13.39 x 14.96  |
| Case Weight (lbs)    | 13.49                  |
| Country of Origin    | China                  |
| Hearing Style        | Neckband               |
| Protection Type      | Passive                |
| EN 352               |                        |
| Construction         |                        |
| Certifications       |                        |
| Product Circularity  | Reusable / Launderable |