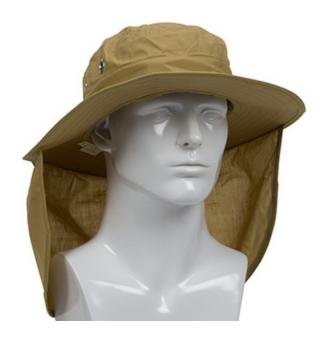

### EZ-Cool® **Evaporative Cooling Ranger Hat**

- Polyester and cotton blend fabric with cooling polymers at crown
- Extended neck shade to block sun
- Extended cooling lasts 1 to 7 days, depending upon ambient
- Cooling properties can be reactivated for the life of the product; May be used over and over again